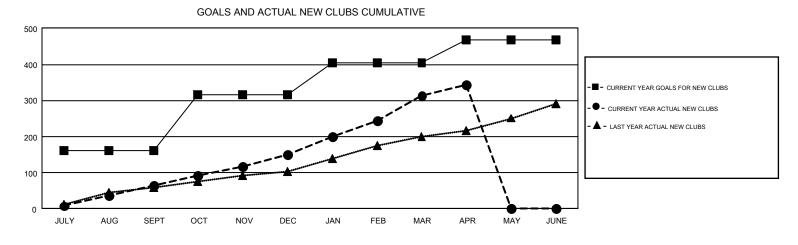

## GMT Constitutional Area 5

REPORT DOES NOT INCLUDE CLUBS IN UNDISTRICTED AREAS.

| Clubs                 |               |           |               | Members               |                                                                |                                                              |                                                    |  |
|-----------------------|---------------|-----------|---------------|-----------------------|----------------------------------------------------------------|--------------------------------------------------------------|----------------------------------------------------|--|
| RESULTS FOR 2016-2017 |               |           |               | RESULTS FOR 2016-2017 |                                                                |                                                              |                                                    |  |
| QUARTER               | NEW CLUB GOAL | NEW CLUBS | DROPPED CLUBS | QUARTER               | NEW MEMBER GROWTH<br>NET GOAL (not reinstated<br>or transfers) | NEW MEMBER<br>GROWTH ACTUAL (not<br>reinstated or transfers) | DROPPED<br>MEMBERS ACTUAL<br>(including transfers) |  |
| JULY/AUG/SEPT         | 161           | 64        | 58            | JULY/AUG/SEPT         | 10,672                                                         | 15,309                                                       | 10,652                                             |  |
| OCT/NOV/DEC           | 155           | 85        | 48            | OCT/NOV/DEC           | 9,455                                                          | 9,566                                                        | 7,070                                              |  |
| JAN/FEB/MAR           | 88            | 163       | 28            | JAN/FEB/MAR           | 7,048                                                          | 12,473                                                       | 4,430                                              |  |
| APR/MAY/JUNE          | 63            | 31        | 0             | APR/MAY/JUNE          | 227                                                            | 2,574                                                        | 855                                                |  |