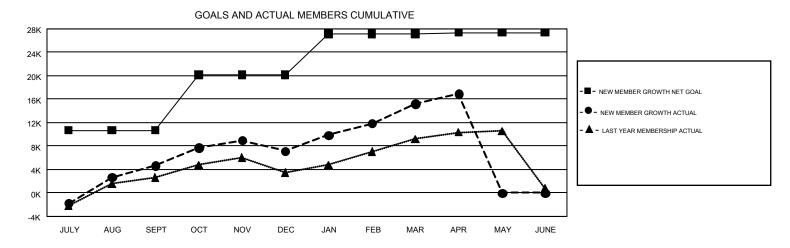

## GMT Constitutional Area 5

REPORT DOES NOT INCLUDE CLUBS IN UNDISTRICTED AREAS.

| Clubs                 |               |           |               | Members               |                                                                |                                                              |                                                    |  |
|-----------------------|---------------|-----------|---------------|-----------------------|----------------------------------------------------------------|--------------------------------------------------------------|----------------------------------------------------|--|
| RESULTS FOR 2016-2017 |               |           |               | RESULTS FOR 2016-2017 |                                                                |                                                              |                                                    |  |
| QUARTER               | NEW CLUB GOAL | NEW CLUBS | DROPPED CLUBS | QUARTER               | NEW MEMBER GROWTH<br>NET GOAL (not reinstated<br>or transfers) | NEW MEMBER<br>GROWTH ACTUAL (not<br>reinstated or transfers) | DROPPED<br>MEMBERS ACTUAL<br>(including transfers) |  |
| JULY/AUG/SEPT         | 161           | 64        | 58            | JULY/AUG/SEPT         | 10,672                                                         | 15,309                                                       | 10,652                                             |  |
| OCT/NOV/DEC           | 155           | 85        | 48            | OCT/NOV/DEC           | 9,455                                                          | 9,566                                                        | 7,070                                              |  |
| JAN/FEB/MAR           | 88            | 163       | 28            | JAN/FEB/MAR           | 7,048                                                          | 12,473                                                       | 4,430                                              |  |
| APR/MAY/JUNE          | 63            | 31        | 0             | APR/MAY/JUNE          | 227                                                            | 2,574                                                        | 855                                                |  |